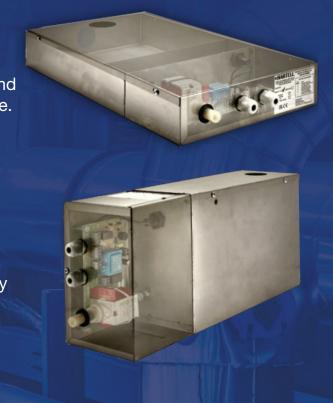

## Two models:

- Horizontal, low profile 2.44"/62mm height with 1 gallon/4 liter reservoir - under cabinet model
- Vertical, larger 2 gallon/8 liter reservoir model

# **Key Features:**

- Two Available Models:
   HDP-Ai-V1 7.8 I Reservoir.
   HDP-Ai-H1 4.0 litre Reservoir/62mm Height
- ▶ 35m Pumping Head.
- ▶ 80 I/hr Flow Rate.
- Volt-Free BMS Interface.
- Built-in Audio-Visual Alarm.
- Optional Remote Visual Indicator.
- ▶ Self-Calibrating Ai Monitoring Technology.
- Built-in Maintenance Monitor.
- ▶ Input Voltage 230v 50Hz.
- ▶ 40mm & 50mm Inlets.
- ▶ 16mm Outlet Connection.