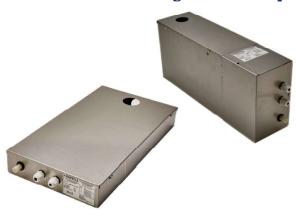

## Two models:

- Horizontal, low profile 2.44"/62mm height with 1 gallon/4 liter reservoir - under cabinet model
- Vertical, larger 2 gallon/8 liter reservoir model

# **Key Features:**

- Two Available Models:
   HDP-Ai-V1 7.8 I Reservoir.
   HDP-Ai-H1 4.0 litre Reservoir/62mm Height
- ▶ 35m Pumping Head.
- ▶ 80 I/hr Flow Rate.
- Volt-Free BMS Interface.
- Built-in Audio-Visual Alarm.
- Optional Remote Visual Indicator.
- ▶ Self-Calibrating Ai Monitoring Technology.
- Built-in Maintenance Monitor.
- ▶ Input Voltage 230v 50Hz.
- ▶ 40mm & 50mm Inlets.
- ▶ 16mm Outlet Connection.