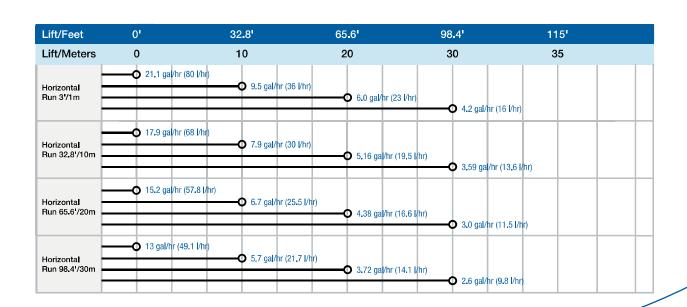

# **Key Features:**

- Two Available Models:
   HDP-Ai-V1 7.8 I Reservoir.
   HDP-Ai-H1 4.0 litre Reservoir/62mm Height
- ▶ 35m Pumping Head.
- ▶ 80 I/hr Flow Rate.
- Volt-Free BMS Interface.
- Built-in Audio-Visual Alarm.
- Optional Remote Visual Indicator.
- ▶ Self-Calibrating Ai Monitoring Technology.
- Built-in Maintenance Monitor.
- ▶ Input Voltage 230v 50Hz.
- ▶ 40mm & 50mm Inlets.
- ▶ 16mm Outlet Connection.