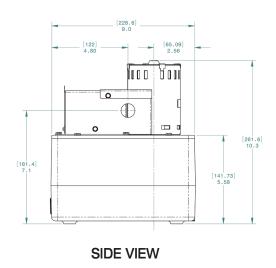

DATA SHEET

| Voltage 60 HZ | Full Load AMPS |                 | G      | Gallons/Liters Fee |      | Feet/Meters |         | Dimensions |        |        |
|---------------|----------------|-----------------|--------|--------------------|------|-------------|---------|------------|--------|--------|
|               |                | Lift/Feet       | 4'     | 8'                 | 12'  | 20'         | Width   | Length     | Height | Weight |
| 115/230       | 3.5 or 1.7A    | Gallons Per Hr  | 390    | 300                | 240  | 0           | 6"      | 9"         | 10"    | 14lb   |
|               |                | Lift/Meters     | 1.2m   | 2.4m               | 3.7m | 6m          | 15.24cm | 22.86cm    | 25.4cm | 6.35kg |
|               |                | Liters Per Hour | 1476.3 | 1135.6             | 908  | 0           |         |            |        |        |

## SOLID CAST ALUMINUM Commercial Grade Condensate Pump

PlenumPlus<sup>™</sup> Model A2X-1965

PLENUM RATED

**TOP VIEW** 

**OPTIONAL INLET END VIEW** 

3/8° FMPT DISCHARGE [27.68] 1.090

**DISCHARGE END VIEW** 