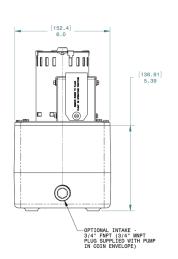

## **FEATURES:**

- **♦ 1 Gallon, heavy-duty, cast aluminum reservoir**
- **♦** 400 Gallons per hour max and 20 foot shut off lift
- ♦ Four outlet options: (3) 1 1/4" top inlets and (1) 3/4" fnpt at bottom of reservoir
- Auxiliary safety switch

## SOLID CAST ALUMINUM Commercial Grade Condensate Pump

PlenumPlus<sup>™</sup> Model A2X-1965

PLENUM RATED

**TOP VIEW** 

**OPTIONAL INLET END VIEW** 

3/8° FMPT DISCHARGE [27.68] 1.090

**DISCHARGE END VIEW** 