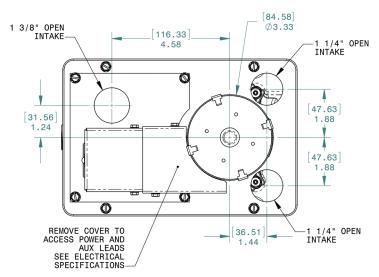

## **FEATURES:**

- **♦ 1 Gallon, heavy-duty, cast aluminum reservoir**
- **♦** 400 Gallons per hour max and 20 foot shut off lift
- ♦ Four outlet options: (3) 1 1/4" top inlets and (1) 3/4" fnpt at bottom of reservoir
- Auxiliary safety switch

## SOLID CAST ALUMINUM Commercial Grade Condensate Pump

PlenumPlus<sup>™</sup> Model A2X-1965

PLENUM RATED

**TOP VIEW** 

**OPTIONAL INLET END VIEW** 

3/8° FMPT DISCHARGE [27.68] 1.090

**DISCHARGE END VIEW** 