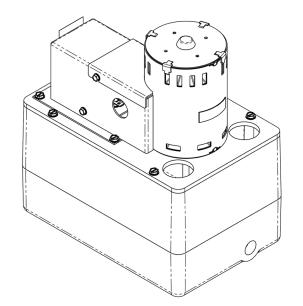

## SOLID CAST ALUMINUM Commercial Grade Condensate Pump PlenumPlus™ Model A2X-1965

- ♦ UL 2043 Tested
- Plenum rated
- Easy wire access
- **♦ 115/230 dual voltage, thermally protected motor**
- Solid cast aluminum reservoir
- Multiple piping arrangements
- ♠ Maintenance-free ball bearing design eliminates need for lubrication

## **FEATURES:**

- **♦ 1 Gallon, heavy-duty, cast aluminum reservoir**
- **♦** 400 Gallons per hour max and 20 foot shut off lift
- ♦ Four outlet options: (3) 1 1/4" top inlets and (1) 3/4" fnpt at bottom of reservoir
- Auxiliary safety switch