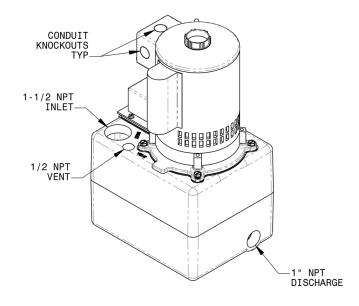

#### **FEATURES**

- 2 gallon cast aluminum reservoir
- 1/2 hp motor, 3,450 rpm
- Inlet: 1-1/2" FNPT; Outlet: 1" FNPT
- Integral junction box
- Dual voltage motor
- Unitized construction

|    | Model       | Part No. | Aux.<br>Switch | hp@rpm           | Voltage | Full<br>Load<br>Amps | Performance |       |       |       |       |       | Shut off | Dimensions    |              |               |                 |
|----|-------------|----------|----------------|------------------|---------|----------------------|-------------|-------|-------|-------|-------|-------|----------|---------------|--------------|---------------|-----------------|
| ſ  | L4-115/230  | 851047   | N              | 1/2<br>@<br>3450 | 115/230 | 7.46/3.7             | Lift/Feet   | 6'    | 12'   | 18'   | 24'   | 36'   | 45'      | Width         | Length       | Height        | Weight          |
| ١  | L4-113/230  | 031047   | IN             |                  |         |                      | Gallons/hr  | 4200  | 3780  | 3420  | 2820  | 1800  | -        | 10"<br>25.4cm | 8"<br>20.3cm | 17"<br>43.1cm | 34lbs<br>15.4kg |
| L4 | _4X-115/230 | 851119   | Y              |                  |         |                      | Lift/Meter  | 1.8m  | 3.6m  | 5.5m  | 7.3m  | 10.9m | 13.7m    |               |              |               |                 |
|    |             |          |                |                  |         |                      | Liters/hr   | 15898 | 14308 | 12946 | 10674 | 6813  | -        |               |              |               |                 |

## Model L4 Series Pumps

**DISCHARGE END VIEW** 

SIDE VIEW