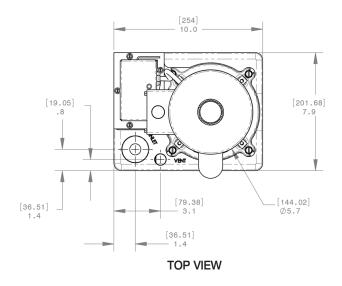

## Model L4 Series Pumps

**DISCHARGE END VIEW** 

SIDE VIEW

#### **FEATURES**

- 2 gallon cast aluminum reservoir
- 1/2 hp motor, 3,450 rpm
- Inlet: 1-1/2" FNPT; Outlet: 1" FNPT
- Integral junction box
- Dual voltage motor
- Unitized construction

|    | Model       | Part No. | Aux.<br>Switch | hp@rpm           | Voltage | Full<br>Load<br>Amps | Performance |       |       |       |       |       | Shut off | Dimensions    |              |               |                 |
|----|-------------|----------|----------------|------------------|---------|----------------------|-------------|-------|-------|-------|-------|-------|----------|---------------|--------------|---------------|-----------------|
| ſ  | L4-115/230  | 851047   | N              | 1/2<br>@<br>3450 | 115/230 | 7.46/3.7             | Lift/Feet   | 6'    | 12'   | 18'   | 24'   | 36'   | 45'      | Width         | Length       | Height        | Weight          |
| ١  | L4-113/230  | 031047   | IN             |                  |         |                      | Gallons/hr  | 4200  | 3780  | 3420  | 2820  | 1800  | -        | 10"<br>25.4cm | 8"<br>20.3cm | 17"<br>43.1cm | 34lbs<br>15.4kg |
| L4 | _4X-115/230 | 851119   | Y              |                  |         |                      | Lift/Meter  | 1.8m  | 3.6m  | 5.5m  | 7.3m  | 10.9m | 13.7m    |               |              |               |                 |
|    |             |          |                |                  |         |                      | Liters/hr   | 15898 | 14308 | 12946 | 10674 | 6813  | -        |               |              |               |                 |