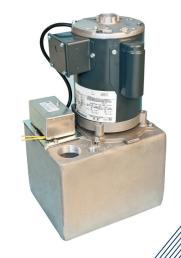

#### **BENEFITS**

- Maximum lift 45 feet, Maximum flow: 4,200 GPH
- Heavy duty design for industrial applications
- Fits under utility sinks
- Stainless steel float
- Max temperature to 150°

The L4 commercial grade condensate pump series is designed for pumping large quantities of water. Used in commercial and industrial air conditioning systems, large refrigeration units, and multiple unit installations to tie several drains into one disposal pump.

#### **FEATURES**

- 2 gallon cast aluminum reservoir
- 1/2 hp motor, 3,450 rpm
- Inlet: 1-1/2" FNPT; Outlet: 1" FNPT
- Integral junction box
- Dual voltage motor
- Unitized construction

|    | Model       | Part No. | Aux.<br>Switch | hp@rpm           | Voltage | Full<br>Load<br>Amps | Performance |       |       |       |       |       | Shut off | Dimensions    |              |               |                 |
|----|-------------|----------|----------------|------------------|---------|----------------------|-------------|-------|-------|-------|-------|-------|----------|---------------|--------------|---------------|-----------------|
| ſ  | L4-115/230  | 851047   | N              | 1/2<br>@<br>3450 | 115/230 | 7.46/3.7             | Lift/Feet   | 6'    | 12'   | 18'   | 24'   | 36'   | 45'      | Width         | Length       | Height        | Weight          |
| ١  | L4-113/230  | 031047   | IN             |                  |         |                      | Gallons/hr  | 4200  | 3780  | 3420  | 2820  | 1800  | -        | 10"<br>25.4cm | 8"<br>20.3cm | 17"<br>43.1cm | 34lbs<br>15.4kg |
| L4 | _4X-115/230 | 851119   | Y              |                  |         |                      | Lift/Meter  | 1.8m  | 3.6m  | 5.5m  | 7.3m  | 10.9m | 13.7m    |               |              |               |                 |
|    |             |          |                |                  |         |                      | Liters/hr   | 15898 | 14308 | 12946 | 10674 | 6813  | -        |               |              |               |                 |