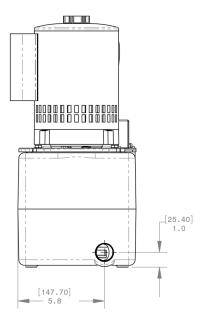

#### **FEATURES**

- 2 gallon cast aluminum reservoir
- 1/2 hp motor, 3,450 rpm
- Inlet: 1-1/2" FNPT; Outlet: 1" FNPT
- Integral junction box
- Dual voltage motor
- Unitized construction

|    | Model       | Part No. | Aux.<br>Switch | hp@rpm           | Voltage | Full<br>Load<br>Amps | Performance |       |       |       |       |       | Shut off | Dimensions    |              |               |                 |
|----|-------------|----------|----------------|------------------|---------|----------------------|-------------|-------|-------|-------|-------|-------|----------|---------------|--------------|---------------|-----------------|
| ſ  | L4-115/230  | 851047   | N              | 1/2<br>@<br>3450 | 115/230 | 7.46/3.7             | Lift/Feet   | 6'    | 12'   | 18'   | 24'   | 36'   | 45'      | Width         | Length       | Height        | Weight          |
| ١  | L4-113/230  | 031047   | IN             |                  |         |                      | Gallons/hr  | 4200  | 3780  | 3420  | 2820  | 1800  | -        | 10"<br>25.4cm | 8"<br>20.3cm | 17"<br>43.1cm | 34lbs<br>15.4kg |
| L4 | _4X-115/230 | 851119   | Y              |                  |         |                      | Lift/Meter  | 1.8m  | 3.6m  | 5.5m  | 7.3m  | 10.9m | 13.7m    |               |              |               |                 |
|    |             |          |                |                  |         |                      | Liters/hr   | 15898 | 14308 | 12946 | 10674 | 6813  | -        |               |              |               |                 |

## Model L4 Series Pumps

**DISCHARGE END VIEW** 

SIDE VIEW