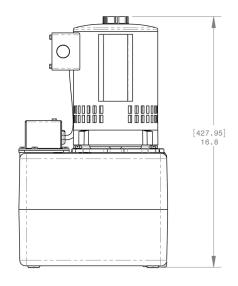

#### **FEATURES**

- 2 gallon cast aluminum reservoir
- 1/2 hp motor, 3,450 rpm
- Inlet: 1-1/2" FNPT; Outlet: 1" FNPT
- Integral junction box
- Dual voltage motor
- Unitized construction

|    | Model       | Part No. | Aux.<br>Switch | hp@rpm           | Voltage | Full<br>Load<br>Amps | Performance |       |       |       |       |       | Shut off | Dimensions    |              |               |                 |
|----|-------------|----------|----------------|------------------|---------|----------------------|-------------|-------|-------|-------|-------|-------|----------|---------------|--------------|---------------|-----------------|
| ſ  | L4-115/230  | 851047   | N              | 1/2<br>@<br>3450 | 115/230 | 7.46/3.7             | Lift/Feet   | 6'    | 12'   | 18'   | 24'   | 36'   | 45'      | Width         | Length       | Height        | Weight          |
| ١  | L4-113/230  | 031047   | IN             |                  |         |                      | Gallons/hr  | 4200  | 3780  | 3420  | 2820  | 1800  | -        | 10"<br>25.4cm | 8"<br>20.3cm | 17"<br>43.1cm | 34lbs<br>15.4kg |
| L4 | _4X-115/230 | 851119   | Y              |                  |         |                      | Lift/Meter  | 1.8m  | 3.6m  | 5.5m  | 7.3m  | 10.9m | 13.7m    |               |              |               |                 |
|    |             |          |                |                  |         |                      | Liters/hr   | 15898 | 14308 | 12946 | 10674 | 6813  | -        |               |              |               |                 |

## Model L4 Series Pumps

**DISCHARGE END VIEW** 

SIDE VIEW