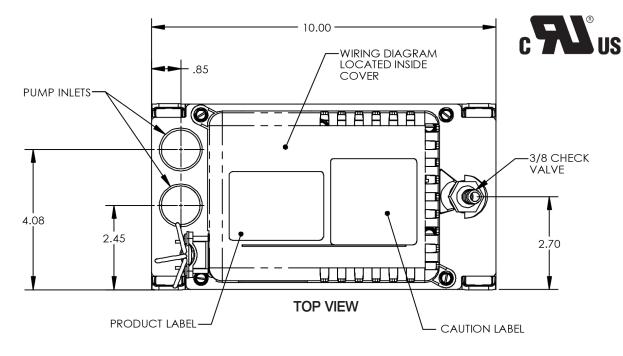

### **FEATURES:**

- ◆ Two inlet sizes 1" and 1-3/4"
- Auxiliary safety switch
- **▲ 18ft maximum lift**
- Built in check valve
- 1 year warranty

DATA SHEET

| Model      | Part No. | Voltage | Lift / Feet   | 6'    | 12'    | 18'  | Max Lift | Dimensions |        |        |        |
|------------|----------|---------|---------------|-------|--------|------|----------|------------|--------|--------|--------|
|            |          |         |               |       |        |      |          | Width      | Length | Height | Weight |
| KL-1DG-115 | 801030   | 115     | Gallons / hr  | 55    | 38     |      |          |            |        |        |        |
| KL-1DG-230 | 801049   | 230     | Lift / Meters | 1.83m | 3.66m  | 5.49 | 18'      | 5.5"       | 10"    | 4.75"  | 5lb    |
| KL-1DG-277 | 801053   | 277     | Liters / hr   | 208.2 | 143.85 |      |          |            |        |        |        |