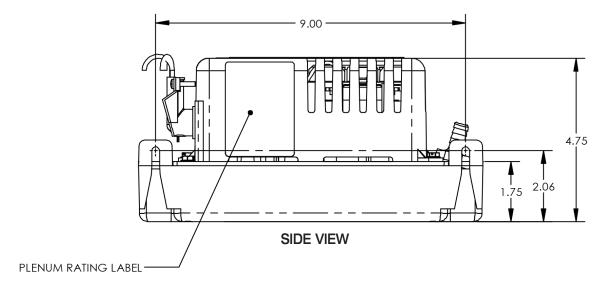

### **FEATURES:**

- ◆ Two inlet sizes 1" and 1-3/4"
- Auxiliary safety switch
- **▲ 18ft maximum lift**
- Built in check valve
- 1 year warranty

DATA SHEET

| Model      | Part No. | Voltage | Lift / Feet   | 6'    | 12'    | 18'  | Max Lift | Dimensions |        |        |        |
|------------|----------|---------|---------------|-------|--------|------|----------|------------|--------|--------|--------|
|            |          |         |               |       |        |      |          | Width      | Length | Height | Weight |
| KL-1DG-115 | 801030   | 115     | Gallons / hr  | 55    | 38     |      |          |            |        |        |        |
| KL-1DG-230 | 801049   | 230     | Lift / Meters | 1.83m | 3.66m  | 5.49 | 18'      | 5.5"       | 10"    | 4.75"  | 5lb    |
| KL-1DG-277 | 801053   | 277     | Liters / hr   | 208.2 | 143.85 |      |          |            |        |        |        |