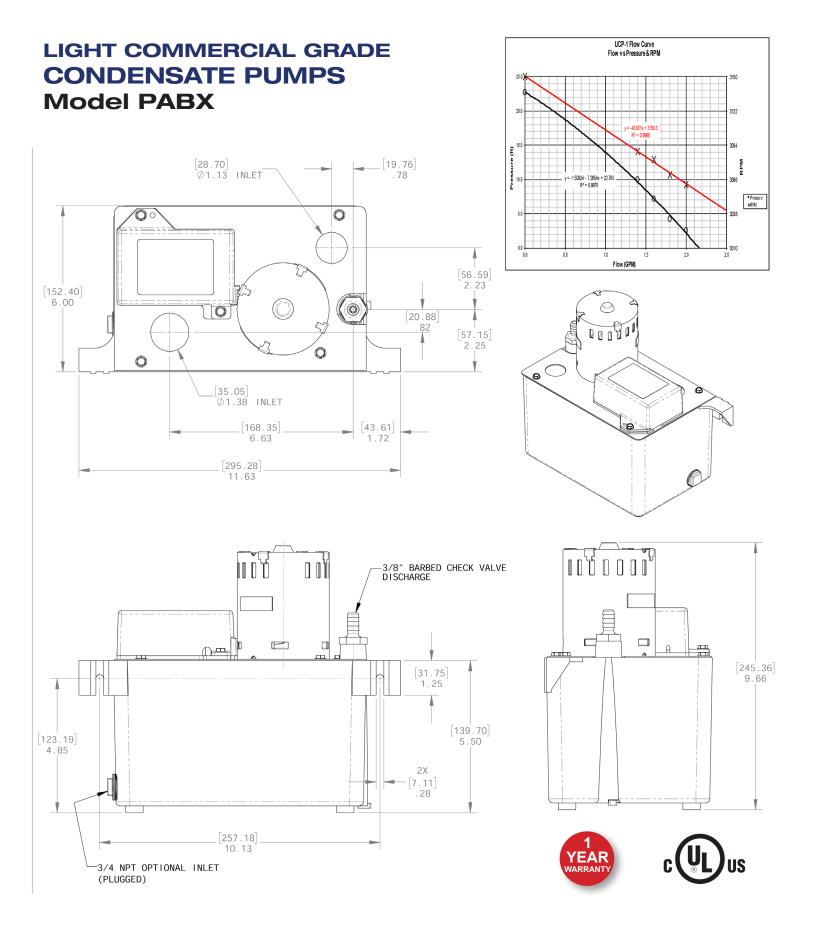

## LIGHT COMMERCIAL GRADE CONDENSATE PUMPS Model PABX

**BENEFITS:** 

- Four-quart heavy duty ABS plastic reservoir
- Auxiliary safety switch

Three inlets: 1-1/8" and 1-3/8" top inlets 3/4" FNPT alternate inlet at base

The PABX is Hartell's light commercial condensate pump, rounding out our commercial condensate line. It is the ideal pump for applications requiring higher lift and greater capacity than standard residential condensate pumps. The PABX has an integral full-flow check valve and a high torque motor. A safety auxiliary switch and three inlets including an alternate inlet at the base come standard in this model.

## FEATURES:

- Suitable for gas condensing furnace applications
- 22-foot maximum lift
- Factory installed full-flow check valve
- 6-foot power cord and molded plug
- Maximum temperature 110°

| Model    | Part No. | Voltage    | HP@RPM    | Performance |       |       |       |        | Max. Lift | Dimensions |           |         |         |
|----------|----------|------------|-----------|-------------|-------|-------|-------|--------|-----------|------------|-----------|---------|---------|
| WOUEI    |          |            |           |             |       |       |       |        |           | Width      | Length    | Height  | Weight  |
| PABX-115 | 801321   |            |           | Lift/Feet   | 6'    | 12'   | 18'   | 20'    | 22'       | 9.25"      | 6.0"      | 9.75"   | 6 lbs   |
|          |          | 115V       | 1/20 @    | Gallons/Hr  | 155   | 135   | 90    | 68     |           |            |           |         |         |
|          |          | 1.6A       | 3,000     | Lift/Meters | 1.82m | 3.65m | 5.48m | 6.09m  | 6.70m     | 23.50cm    | 15.24cm   | 24.77cm | 2.72 kg |
|          |          |            |           | Liters/hr   | 586   | 511   | 340   | 75     | 0.7011    |            |           |         |         |
| PABX-230 | 801322   |            | 1/25@     | Lift/Feet   | 6'    | 12'   | 18'   | 20'    | 22'       | 9.25"      | 6.0"      | 9.75"   | 6 lbs   |
|          |          | 230V       |           | Gallons/Hr  | 155   | 135   | 90    | 68     |           |            |           |         |         |
|          |          | .84A 3,000 | 3,000     | Lift/Meters | 1.82m | 3.65m | 5.48m | 6.09m  | 6.70m     | 23.50cm    | 15.24cm   | 24 77om | 2.72 ka |
|          |          |            | Liters/Hr | 586         | 511   | 340   | 75    | 0.7011 | 23.300111 | 15.246111  | 24.776111 | 2.72 KY |         |