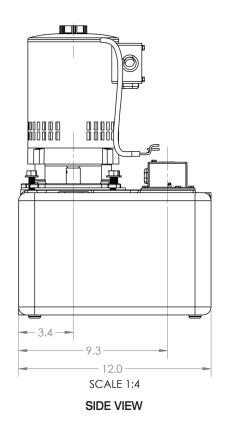

|   | Model  | Part No. | Aux.<br>Switch | hp@rpm         | Voltage | Full<br>Load<br>Amps | Performance |       |       |       |       |       | Shut off | Dimensions        |               |               |                 |
|---|--------|----------|----------------|----------------|---------|----------------------|-------------|-------|-------|-------|-------|-------|----------|-------------------|---------------|---------------|-----------------|
| ſ | SC-1A  | 851068   | N              | . 1/2@<br>3450 | 115/230 | 7.46/3.7             | Lift/Feet   | 6'    | 12'   | 18'   | 24'   | 36'   | 45'      | Width             | Length        | Height        | Weight          |
|   |        |          |                |                |         |                      | Gallons/hr  | 4200  | 3780  | 3420  | 2820  | 1800  | -        | - 12"<br>- 30.4cm | 12"<br>30.4cm | 19"<br>48.2cm | 45lbs<br>20.4kg |
| Г | SC-1AX | 851123   | Υ              |                |         |                      | Lift/Meter  | 1.8m  | 3.6m  | 5.5m  | 7.3m  | 10.9m | 13.7m    |                   |               |               |                 |
| L |        |          |                |                |         |                      | Liters/hr   | 15898 | 14308 | 12946 | 10674 | 6813  | -        |                   |               |               |                 |