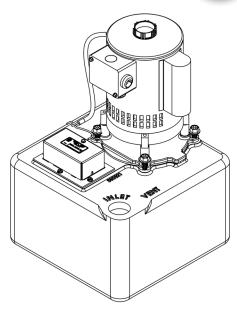

t          |
|   |        |          |                |                |         |                      | Gallons/hr  | 4200  | 3780  | 3420  | 2820  | 1800  | -        | - 12"<br>- 30.4cm | 12"<br>30.4cm | 19"<br>48.2cm | 45lbs<br>20.4kg |
| Г | SC-1AX | 851123   | Υ              |                |         |                      | Lift/Meter  | 1.8m  | 3.6m  | 5.5m  | 7.3m  | 10.9m | 13.7m    |                   |               |               |                 |
| L |        |          |                |                |         |                      | Liters/hr   | 15898 | 14308 | 12946 | 10674 | 6813  | -        |                   |               |               |                 |



# Steam-Rated Commercial Grade Condensate Pumps

### Model SC-1A Series Pumps



**TOP VIEW**