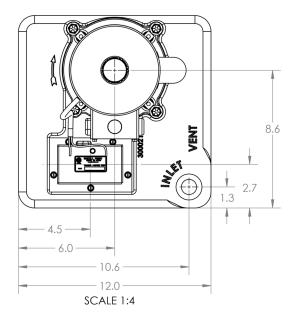

|   | Model  | Part No. | Aux.<br>Switch | hp@rpm         | Voltage | Full<br>Load<br>Amps | Performance |       |       |       |       |       | Shut off | Dimensions        |               |               |                 |
|---|--------|----------|----------------|----------------|---------|----------------------|-------------|-------|-------|-------|-------|-------|----------|-------------------|---------------|---------------|-----------------|
| ſ | SC-1A  | 851068   | N              | . 1/2@<br>3450 | 115/230 | 7.46/3.7             | Lift/Feet   | 6'    | 12'   | 18'   | 24'   | 36'   | 45'      | Width             | Length        | Height        | Weight          |
|   |        |          |                |                |         |                      | Gallons/hr  | 4200  | 3780  | 3420  | 2820  | 1800  | -        | - 12"<br>- 30.4cm | 12"<br>30.4cm | 19"<br>48.2cm | 45lbs<br>20.4kg |
| Г | SC-1AX | 851123   | Υ              |                |         |                      | Lift/Meter  | 1.8m  | 3.6m  | 5.5m  | 7.3m  | 10.9m | 13.7m    |                   |               |               |                 |
| L |        |          |                |                |         |                      | Liters/hr   | 15898 | 14308 | 12946 | 10674 | 6813  | -        |                   |               |               |                 |

### Model SC-1A Series Pumps

**TOP VIEW** 