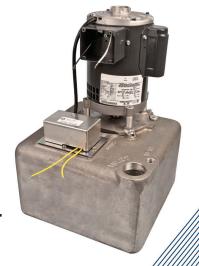

# Steam-Rated Commercial Grade Condensate Pumps

Model SC-1A Series Pumps

### **BENEFITS**

- Rated for 2,000 EDR; 480,000 BTU
- **♦ Vapor sealed, 4 gallon cast aluminum reservoir**
- Steam rated for 2,000 EDR, 480,000 BTU
- Max temperature to 212°
- Stainless steel float

Hartell's steam-rated condensate pump is designed expressly for the automatic return of condensate to a collection point where radiation has been added to existing systems below the return.

#### **FEATURES**

- **♦** 1/2 hp, 3,400 rpm motor
- Inlet: 1-1/2" FNPT, Outlet: 3/4" FNPT
- Integral junction box
- Usable lifts over 40 ft
- Dual voltage motor
- ♦ Heavy duty design for industrial applications